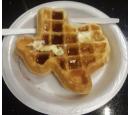

On Wednesday, I thought it best if I slept in, as the 20k walks were a little too tiring for someone in blue jeans in 80 degree weather, and if I take it easy, maybe I can enjoy myself in the Olympiad village a little. I got tired of eating eggs and sausage, so I had a waffle in the shape of Texas.