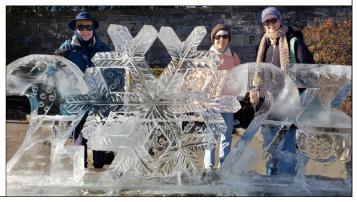

### Lititz Ice and Fire Festival February 18, 2023

Another great walking day. Pictured below are Roy and Sis Clugston and Julie Geyer with her friend Barb.

TecCenter

Judy Packheiser, Mary Watts and Lydia Hack are behind the big ice sculpture of 2023. We had a great time looking at the sculptures and then stopped to have lunch at Tomato Pie Café. It was a picture perfect day to be wandering around Lititz. You can go there anytime. The walk is a year-round sponsored by Penn Dutch Pacers.