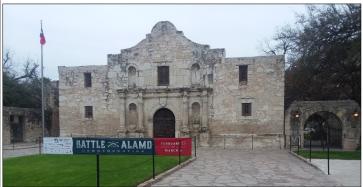

Friday was the friendship walk of the Texas Trail Roundup. It went around the downtown area, and along the Riverwalk. This was the first walk I did that took me past a famous San Antonio landmark.

After the walk was over, and I was chilling in the hotel, I saw this little fellow in the courtyard. I also sprung for a new pair of shoes.